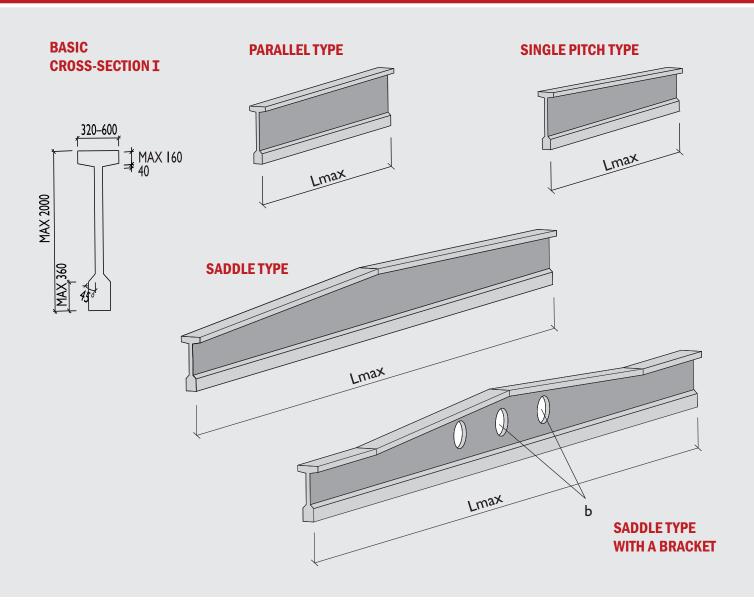

# I-shaped straining beams

## **SELECTED PARAMETERS**

The roof straining beams are suitable for roofing of hall structures. The roof structures can be designed with or without purlins.

#### **Dimensions**

Lmax = 33 000 mm

b – openings and their locations are subject to static verification

#### Concrete

C 30/37-C 45/55

## Max. weight

33 tons

## Surface finish

smooth

## **Edge chamfering**

10/10 mm

#### **Anchoring elements**

on agreement with the manufacturer

#### Shape and dimensional design

with regard to the required functional characteristics and on the basis of a static evaluation with the manufacturer's approval; the roof straining beams may be pre-cambered

## **Assembly brackets**

on agreement with the manufacturer