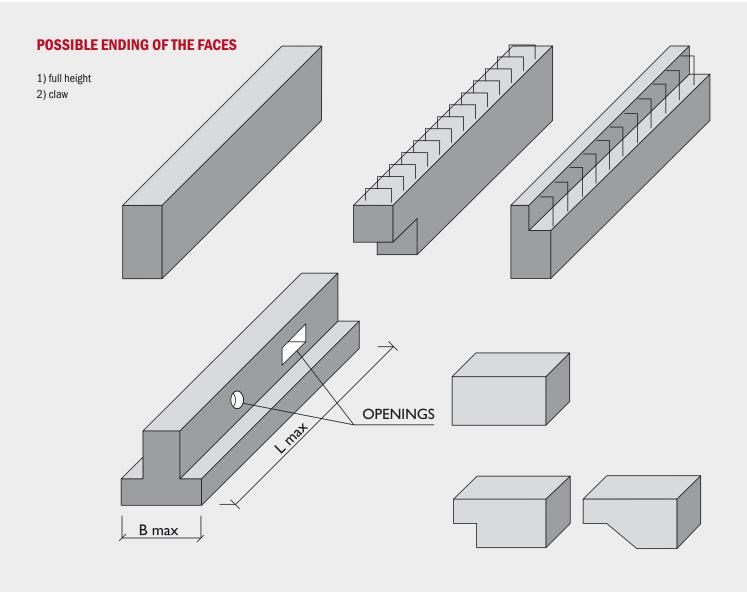

### **Dimensions**

B max = 1.75 m; L max = 24.5 m

#### **Brackets**

extensions beyond the supports with the full or reduced height

#### **Openings**

- subject to static evaluation
- assembly brackets, anchoring elements and fixation on agreement with the manufacturer