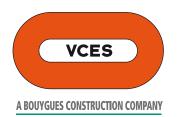

# Staircase flights

# **Dimensions**

 $W \max = 1.5 \text{ m} (1.8 \text{ m})$ max. number of steps: 17 max. landing length: Li = 1.7 m t = slab thickness

# **Edge chamfering**

10/10 mm

Staircase flights and landings are custom-made on the basis of the designer's requirements. The string shape, surface finish, its height and width or possibly the thickness of the slab can be changed in accordance with particular requirements.