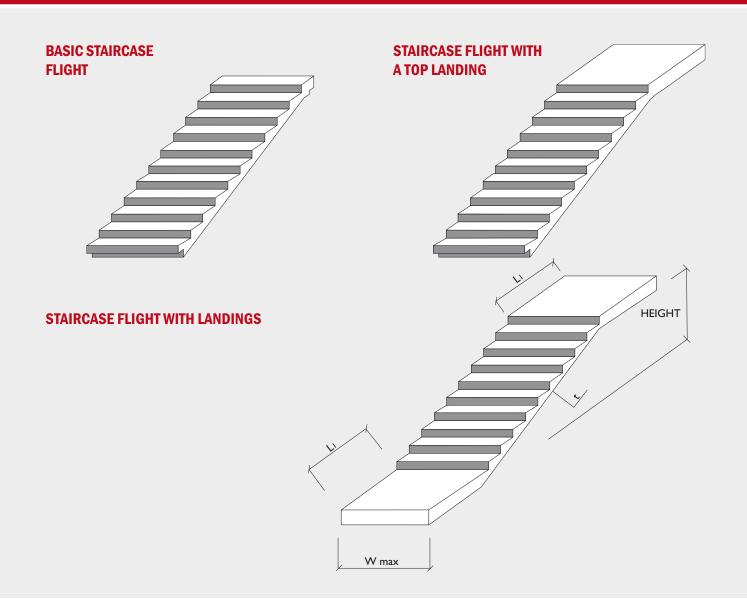

# Staircase flights

# **Dimensions**

 $W \max = 1.5 \text{ m} (1.8 \text{ m})$ max. number of steps: 17 max. landing length: Li = 1.7 m t = slab thickness

# **Edge chamfering**

10/10 mm

Staircase flights and landings are custom-made on the basis of the designer's requirements. The string shape, surface finish, its height and width or possibly the thickness of the slab can be changed in accordance with particular requirements.